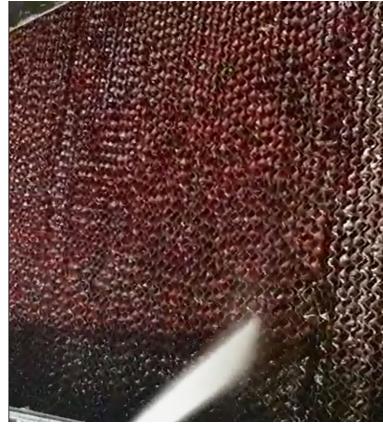

Installed by: STE ETCT INDUSTRIE

Vulcan S10 was installed in the water main to treat 6 cooling systems in 3 chicken farms.

Without any water treatment, scale was hard like stones.

After Vulcan S10 had been installed for 2 weeks, scale had been softer and easily removed with a water gun.