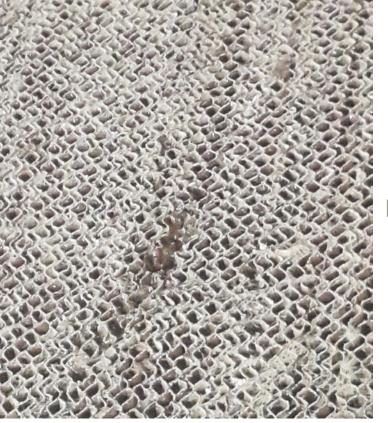

Installed by: STE ETCT INDUSTRIE

Vulcan S10 was installed in the water main to treat 6 cooling systems in 3 chicken farms.

Without any water treatment, scale was hard like stones.

After Vulcan S10 had been installed for 2 weeks, scale had been softer and easily removed with a water gun.