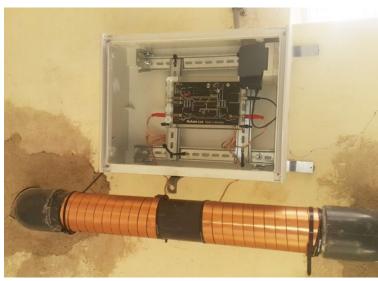

## **Installation details**

| Location: | 3 chicken farms in Morocco                                                                                           |
|-----------|----------------------------------------------------------------------------------------------------------------------|
| Area:     | 6 cooling systems                                                                                                    |
|           | <ul> <li>drinking water of hens</li> </ul>                                                                           |
| Model:    | Vulcan S10                                                                                                           |
| Result:   | After Vulcan S10 had been<br>installed for 2 weeks, scale had<br>been softer and easily removed<br>with a water gun. |

Installed by: STE ETCT INDUSTRIE

Vulcan S10 was installed in the water main to treat 6 cooling systems in 3 chicken farms.

Without any water treatment, scale was hard like stones.

After Vulcan S10 had been installed for 2 weeks, scale had been softer and easily removed with a water gun.