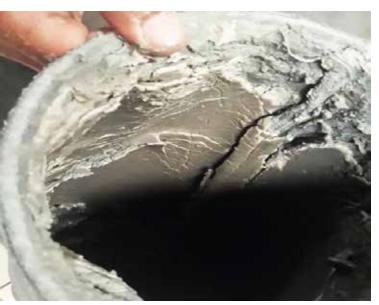

Before Vulcan installation: the pipe was full of scale deposits.

**2 weeks** after Vulcan was installed, scale had been softer and fallen out.

Without Vulcan, the filter was quickly stuck by scale deposits, and it had to be changed every 48 hours.