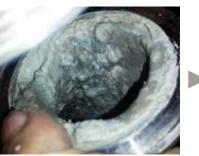

Before Vulcan installation: the pipe was full of scale deposits.

**2 weeks** after Vulcan was installed, scale had been softer and fallen out.

Without Vulcan, the filter was quickly stuck by scale deposits, and it had to be changed every 48 hours.