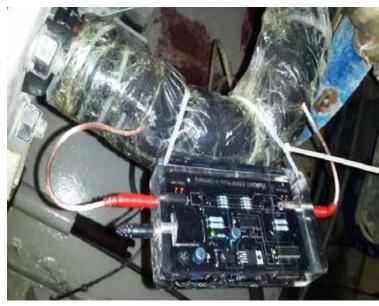

## **Installation details**

| Vulcan 5000                                 |
|---------------------------------------------|
| Coca-Cola Factory                           |
| Marrakech, Morocco                          |
| the water inlet of the water recycling room |
| 2", stainless steel pipe                    |
|                                             |

The Coca-Cola factory in Marrakech, Morocco

Vulcan 5000 was installed on the water inlet of the water recycling room.

**48 hours** after Vulcan was installed, the filter still stays clean.