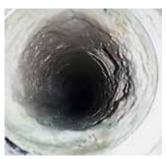

The Coca-Cola factory in Marrakech, Morocco

Vulcan 5000 was installed on the water inlet of the water recycling room.

**48 hours** after Vulcan was installed, the filter still stays clean.